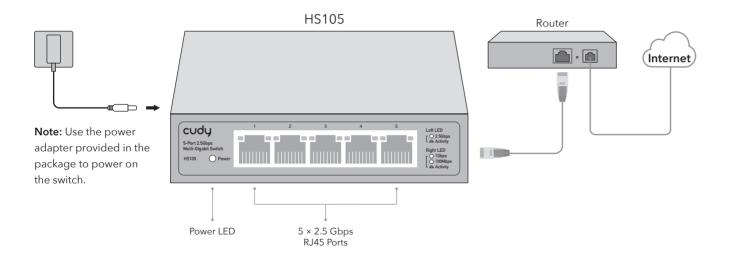

, including interference that may cause undesired operation.

## **EU** declaration of conformity

Cudy hereby declares that the device is in compliance with the essential requirements and other relevant provisions of directives 2014/30/EU, 2014/35/EU, 2009/125/EC and 2011/65/EU. The original EU declaration of conformity may be found at http://www.cudy.com/

## Support

For technical support, the user guide and more information, please visit: http://www.cudy.com/support support@cudy.com













# **Quick Installation Guide**

### **NEED TECH HELP?**



Website: www.cudy.com



support@cudy.com

For technical support, the user guide and more information, please



Support

https://www.cudy.com/support



Driver & Manual: www.cudy.com/do www.cudy.com/download

810600214

## Connection



## LED

| Name                                                  |                          | Indication                            |
|-------------------------------------------------------|--------------------------|---------------------------------------|
| Power                                                 |                          | On: Power on                          |
|                                                       |                          | Off: No Power                         |
| Left LED Green (2.5 Gbps Ra                           | _                        | Steady on: Connected                  |
|                                                       | Green<br>(2.5 Gbps Rate) | Flashing: Connected, with active data |
|