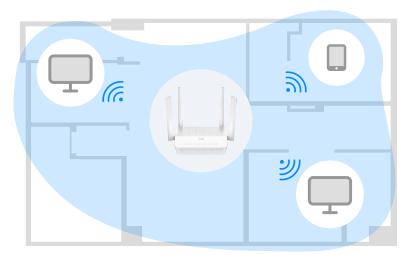

## Features

Extensive Coverage: Beamforming, and four antennas combine to deliver focused reception to devices far away.