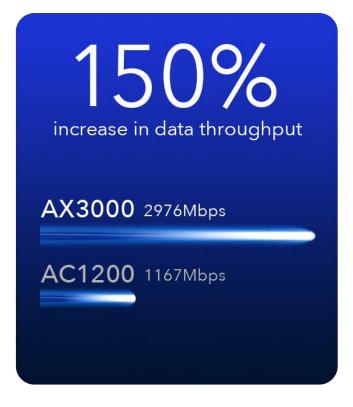

160 MHZ Bandwidth
Streaming Network for
Multi-Devices

1000M Ethernet Ports

Wi-Fi 6 - The Most Powerful Wi-Fi Ever

Up to 3.0Gbps Wi-Fi 6 Speed: Enjoy smooth streaming, downloading, and gaming with extremely fast Wi-Fi 6 Speed.