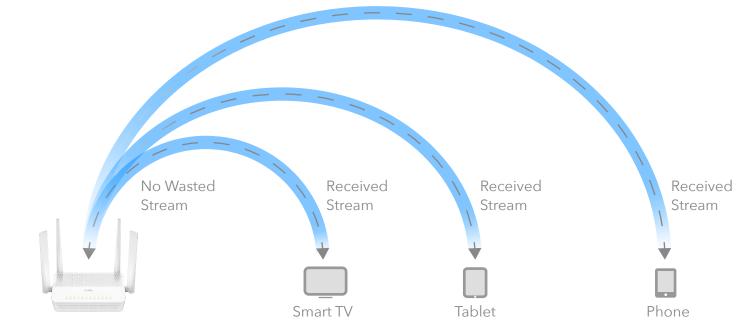

160 MHZ Bandwidth
Streaming Network for
Multi-Devices



1000M Ethernet Ports





Wi-Fi 6 - The Most Powerful Wi-Fi Ever











Up to 3.0Gbps Wi-Fi 6 Speed: Enjoy smooth streaming, downloading, and gaming with extremely fast Wi-Fi 6 Speed.

## Features

Extensive Coverage: Beamforming, and four antennas combine to deliver focused reception to devices far away.





### DL/UL MU-MIMO



### DL/UL OFDMA

### Without OFDMA

More Devices: Wi-Fi 6 uses OFDMA to improve capacity and efficiency of your network, so more devices can connect without slowing down your Wi-Fi.



# Specifications

- 1.3 GHz Dual-Core Cortex-A53 Processor
- Extremely Fast AX3000 Wi-Fi 6 Technology
- 5× 10/100/1000Mbps Ethernet Ports
- 4× External High-Gain Antennas
- 20/40/80/160 MHz Bandwidth Supported
- OFDMA, Beamforming, and MU-MIMO
- IPv4/IPv6, TR069/TR098/TR181/TR111



| Processor            | 1.3 GHz Dual-Core Cortex-A53 Processor          |
|----------------------|-------------------------------------------------|
| Flash                | 128 MB nand flash                               |
| DDR                  | 256 MB                                          |
| Antenn