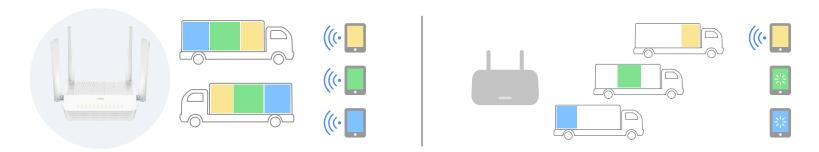

### DL/UL OFDMA

### Without OFDMA

More Devices: Wi-Fi 6 uses OFDMA to improve capacity and efficiency of your network, so more devices can connect without slowing down your Wi-Fi.