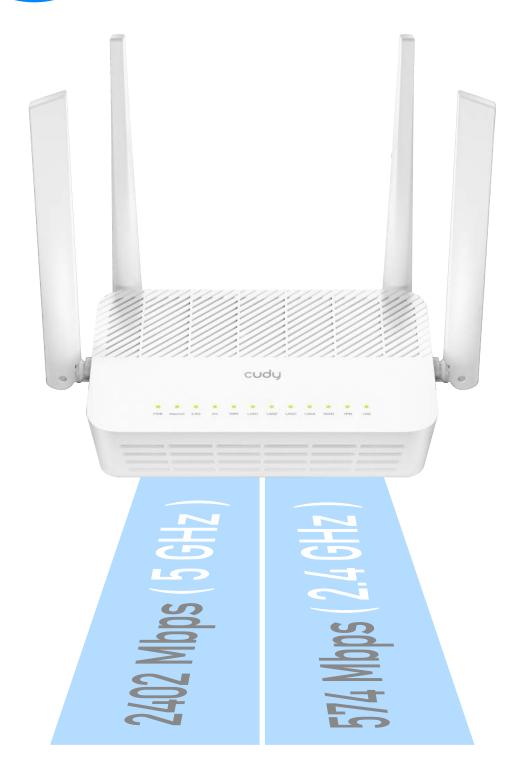

160 MHZ Bandwidth
Streaming Network for
Multi-Devices

1000M Ethernet Ports

Wi-Fi 6 - The Most Powerful Wi-Fi Ever

Up to 3.0Gbps Wi-Fi 6 Speed: Enjoy smooth streaming, downloading, and gaming with extremely fast Wi-Fi 6 Speed.

## Wireless Features

| Wireless Standards | IEEE 802.11ax/ac/n/a 5 GHz                          |
|--------------------|-----------------------------------------------------|
|                    | IEEE 802.11ax/n/b/g 2.4 GHz                         |
| Wireless Frequency | 5 GHz, 2.4 GHz                                      |
| Wireless Bandwidth | 20/40/80/160 MHz                                    |
| Signal Rate        | 2402 Mbps (5 GHz), 574 Mbps (2.4 GHz)               |
|                    | Compatible with 802.11ax/ac/n/g/b/a Wi-Fi standards |
| Transmit Power     | CE: <20 dBm (2.4 GHz), <23 dBm (5.15 GHz~5.25 GHz)  |
|                    | FCC: <30 dBm (2.4 GHz & 5.15 GHz~5.825 GHz)         |
| Wireless Modes     | Enable/Disable Wireless Radio, WMM                  |
| Wireless Security  | WPA-PSK, WPA2-PSK, WPA3,                            |
|                    | WPA-PSK/WPA2-PSK, WPA2-PSK/WPA3                     |
| Other Features     | DL/UL MU-MIMO, DL/UL OFDMA, Beamforming, Mesh       |
|                    |                                                     |