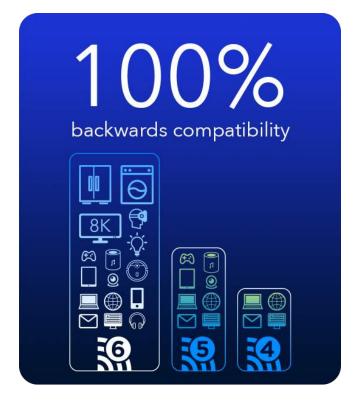

## Wireless Features

| Wireless Standards | IEEE 802.11ax/ac/n/a 5 GHz                          |
|--------------------|-----------------------------------------------------|
|                    | IEEE 802.11ax/n/b/g 2.4 GHz                         |
| Wireless Frequency | 5 GHz, 2.4 GHz                                      |
| Wireless Bandwidth | 20/40/80/160 MHz                                    |
| Signal Rate        | 2402 Mbps (5 GHz), 574 Mbps (2.4 GHz)               |
|                    | Compatible with 802.11ax/ac/n/g/b/a Wi-Fi standards |
| Transmit Power     | CE: <20 dBm (2.4 GHz), <23 dBm (5.15 GHz~5.25 GHz)  |
|                    | FCC: <30 dBm (2.4 GHz & 5.15 GHz~5.825 GHz)         |
| Wireless Modes     | Enable/Disable Wireless Radio, WMM                  |
| Wireless Security  | WPA-PSK, WPA2-PSK, WPA3,                            |
|                    | WPA-PSK/WPA2-PSK, WPA2-PSK/WPA3                     |
| Other Features     | DL/UL MU-MIMO, DL/UL OFDMA, Beamforming, Mesh       |
|                    |                                                     |